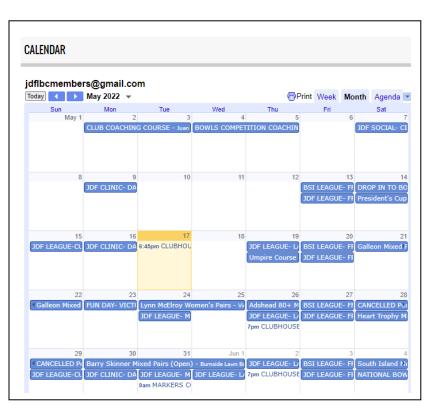

## 2. LARGE CALENDAR:

For a larger view go to the **BOWLING EVENTS** page and select **Calendar**.

JDF LBC Events are all in UPPERCASE, BSI Events are in Sentence case.

This formatting was selected to help you easily identify the difference between entries.

#### **3. TOURNAMENTS FEATURES:**

**SELECT** the event you wish to review by clicking on it.