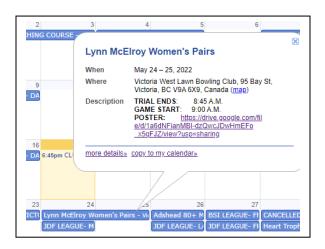

#### 4. EVENT WINDOWS allows you to view:

- a. The Date or Date Span of the event
- b. Location (select (map) to get a visual)
- c. Trial Ends (If available from the Poster)
- d. Game Start (If available from the Poster)
- e. Poster- select the link to access the poster

f. "copy to my calendar"

6 T

Lynn McElroy Women's Pairs

SELECT "copy to my calendar" to add the selected information directly into your own

copy to my calendar:

calendar. The window to the right will open. Select **Save** and your personal calendar will be populated.