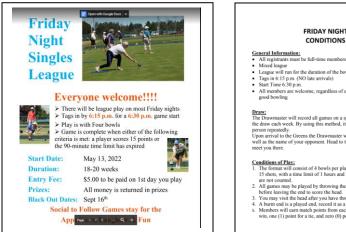

# straced league League will run for the duration of the bowling season May to Sept Tags in 6:15 pm. (NO late arrivals) Start Ture 6:30 pm. All members are welcome, regardless of experience, come and enjoy so good bowling

FRIDAY NIGHT SINGLES

CONDITIONS OF PLAY

**trans:** the Drawmaster will record all games on a spreadsheet and from this will create the draw each week. By using this method, it ensures you do not play the same coron repetately. Greens the Drawmaster will give you your rink assignment as ell as the name of your opponent. Head to the correct rink and your opponent we out your toom hear.

Conditions of Plas:
 The format will consist of 4 bowls per player, all games shall be first to achieve 15 shots, with time limit of 1 hours and 30 minutes. Any shots in excess of 15 are not counted.
 All games may be played by throwing the Jack and then setting it or placing it before leaving the end to score the baid.
 You may visit the head aft cry out wave thrown your third bowl.
 Aburnt end is a played end, record it as a no score for both players.
 Members will can much points from each game based on three (3) points for a win, one (1) point for a tie, and zero (0) points for a loss.